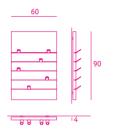

### accessory standard 6 hooks for dimensions 80 × 80, 60 × 90 and 90 × 60 8 hooks for all other dimensions starting with format 90 × 90 4 9,5 deep rail, magazine holder rail tablar tablar 1/2 29,6 -23,5 14 15 hook small hook horn hook with opened rounding <u>3</u> □ \_ 7 8,5 9,5