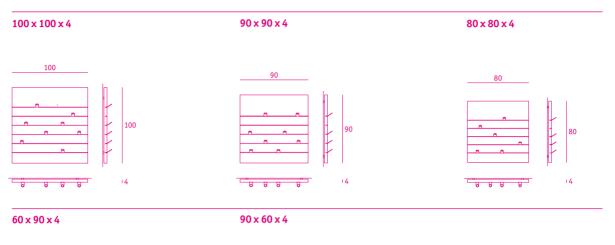

### accessory standard 6 hooks for dimensions 80 × 80, 60 × 90 and 90 × 60 8 hooks for all other dimensions starting with format 90 × 90 4 9,5 deep rail, magazine holder rail tablar tablar 1/2 29,6 -23,5 14 15 hook small hook horn hook with opened rounding <u>3</u> □ \_ 7 8,5 9,5