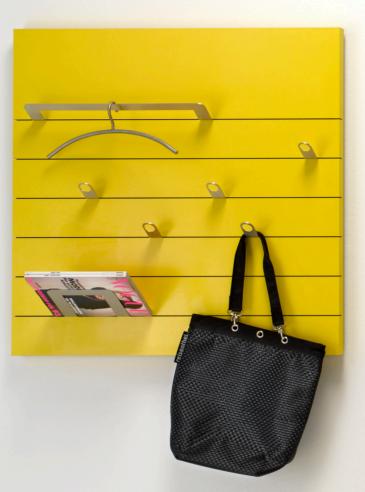

### accessory standard 6 hooks for dimensions 80 × 80, 60 × 90 and 90 × 60 8 hooks for all other dimensions starting with format 90 × 90 4 9,5 deep rail, magazine holder rail tablar tablar 1/2 29,6 -23,5 14 15 hook small hook horn hook with opened rounding <u>3</u> □ \_ 7 8,5 9,5