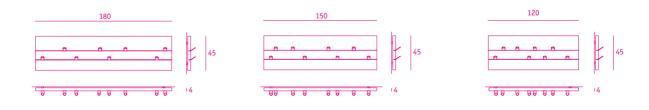

#### dimensions

180 x 45 x 4

150 x 45 x 4

120 x 45 x 4

coat rack

### accessory standard 6 hooks for dimensions 80 × 80, 60 × 90 and 90 × 60 8 hooks for all other dimensions starting with format 90 × 90 4 9,5 deep rail, magazine holder rail tablar tablar 1/2 29,6 -23,5 14 15 hook small hook horn hook with opened rounding <u>3</u> □ \_ 7 8,5 9,5