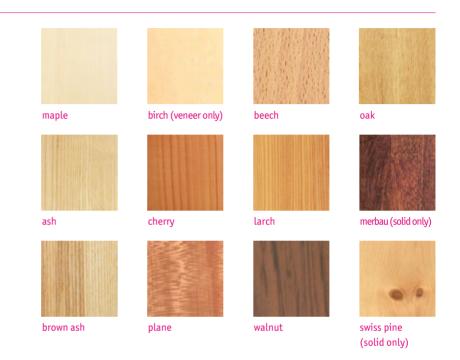

#### solid wood & veneer

### the display of colours

can differ from the original tone, depending on printer settings or scope presentation.