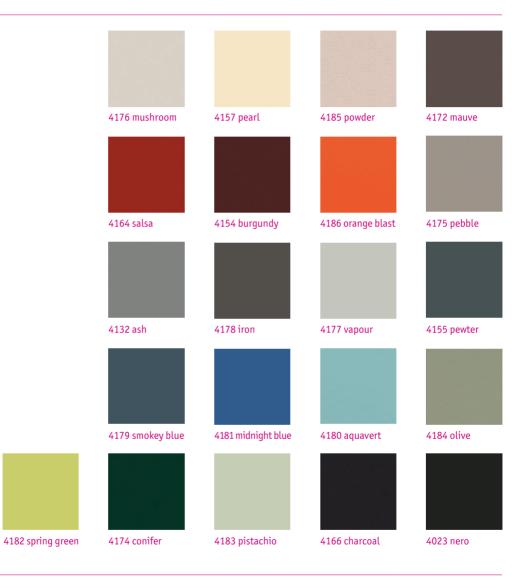

#### linoleum

### the linoleum manufacturer informs

as furniture linoleum is made from natural raw materials different production runs may show slight colour variations. this is something to bear in mind when repeating an order.

during the last phase of the production process, a yellowish tint - known as drying room yellowing - may form on furniture linoleum, especially on lighter shades. this is entirely normal and disappears soon after exposing the product to natural light.

### display of colours

can differ from the original tone, depending on printer settings or scope presentation.